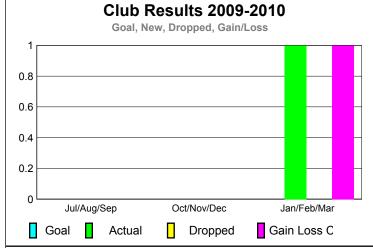

|             |                            | <u>Club</u><br>200            |                                   | 2008-2009                        |                                  |
|-------------|----------------------------|-------------------------------|-----------------------------------|----------------------------------|----------------------------------|
| Month       | New<br>Club<br><u>Goal</u> | Actual<br>New<br><u>Clubs</u> | Actual<br>Dropped<br><u>Clubs</u> | Gain/<br>Loss of<br><u>Clubs</u> | Gain/<br>Loss of<br><u>Clubs</u> |
| Jul/Aug/Sep | 0                          | 0                             | 0                                 | 0                                | 0                                |
| Oct/Nov/Dec | 0                          | 0                             | 0                                 | 0                                | 0                                |
| Jan/Feb/Mar | 0                          | 1                             | 0                                 | 1                                | 1                                |
| Totals      | 0                          | 1                             | 0                                 | 1                                | 1                                |