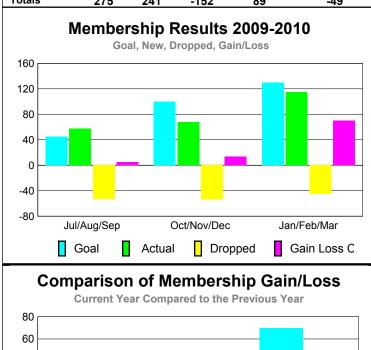

## YTD Status Quo Clubs 2009-2010

| <u>MEMBERSHIP</u> |      |             |             |             |             |  |  |
|-------------------|------|-------------|-------------|-------------|-------------|--|--|
|                   |      | Member      | Membership  |             |             |  |  |
|                   |      | 200         | 2008-2009   |             |             |  |  |
|                   |      |             |             |             |             |  |  |
|                   | Net  | Actual      | Actual      | Gain/       | Gain/       |  |  |
|                   | Memb | New         | Dropped     | Loss of     | Loss of     |  |  |
| Month             | Goal | <u>Memb</u> | <u>Memb</u> | <u>Memb</u> | <u>Memb</u> |  |  |
| Jul/Aug/Sep       | 45   | 58          | -53         | 5           | -23         |  |  |
| Oct/Nov/Dec       | 100  | 68          | -54         | 14          | -19         |  |  |
| Jan/Feb/Mar       | 130  | 115         | -45         | 70          | -7          |  |  |
| Totals            | 275  | 241         | -152        | 89          | -49         |  |  |